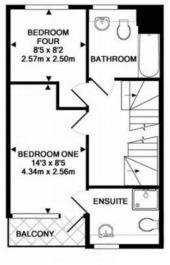

On the first floor at the back, the first bedroom is  $2.5 \times 2.5 \text{m}$  (8'5 x 8'2), beautifully decorated with space for a wardrobe behind the door and currently sleeps 2 in a bunk bed which the vendors are happy to discuss. Next door, the light and airy bathroom has a shower over the bath, storage and natural light. At the front, the generous double bedroom opens to a sunny balcony for breakfast and has a private, en suite shower room.

#### NEW ENGLAND STREET, BRIGHTON, EAST SUSSEX, BN1 4GQ TOTAL APPROX. FLOOR AREA 1421 SQ.FT. (132.0 SQ.M.)

Whilst every attempt has been made to ensure the accuracy of the floor plan contained here, measurements of doors, windows, rooms and any other items are approximate and no responsibility is taken for any error, omission, or mis-statement. This plan is for illustrative purposes only and should be used as such by any prospective purchaser. The services, systems and appliances shown have not been tested and no guarantee as to their operability or efficiency can be given Made with Metropic (2018