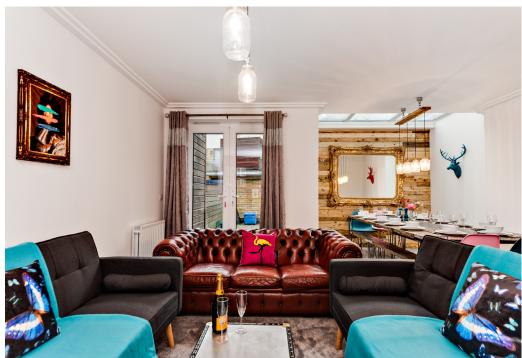

Inside is designed to maximise both light and space with expert interior decoration which has a high level of finish over the full 132.0m2 (1421 sq. ft.) approx. over four storey's.

The sociable living dining room has a skylight over the dining area, French doors to a spacious walled patio and ample space to enjoy whilst a deep cupboard ensures the space stays free from clutter. Next door, the sophisticated kitchen is well planned with space for a bistro set by a wall of glass and integrated appliances include a gas hob, fan oven and hood, a fridge freezer and a dishwasher and washing machine, so it's good to go.