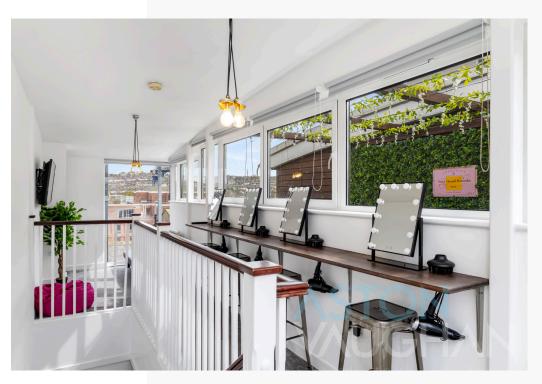

At the top of the house, a glamorous, window lined landing is the perfect space for finishing work - or preparing hair and make-up for a night out -and leads to a fabulous roof terrace where you can follow the sun from east to west.