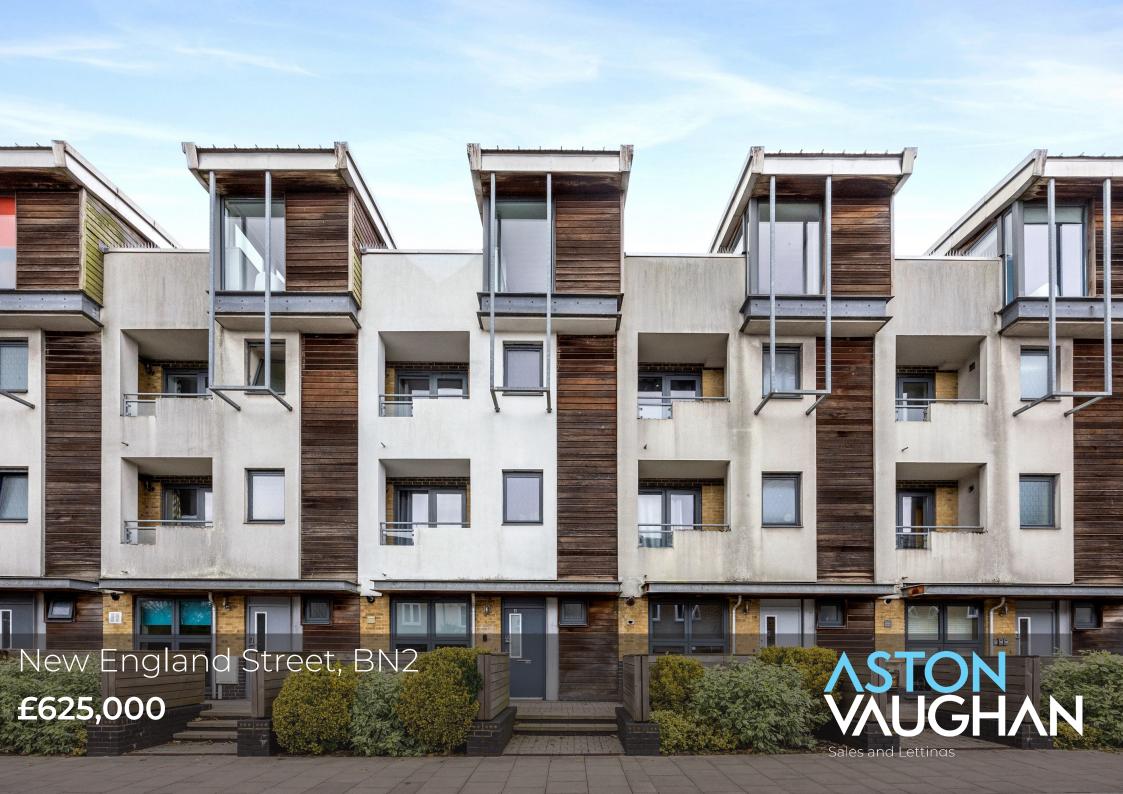

# New England Street, BN2

4 Bedrooms | 3 Bathrooms | 1421SqFt | Eco development | Station & N. Laine 3 mins walk

A secret escape enjoying a spectacular cityscape both day and night, this eco-friendly terraced house is just 3 mins walk from the station with direct trains serving Gatwick and London and The North Laine, and within 10 mins walk of the Royal Pavilion and the sea.

Inside is designed to maximise both light and space with expert interior decoration which has a high level of finish over the full 132.0m2 (1421 sq. ft.) approx. over four storey's.

The sociable living dining room has a skylight over the dining area, French doors to a spacious walled patio and ample space to enjoy whilst a deep cupboard ensures the space stays free from clutter. Next door, the sophisticated kitchen is well planned with space for a bistro set by a wall of glass and integrated appliances include a gas hob, fan oven and hood, a fridge freezer and a dishwasher and washing machine, so it's good to go.