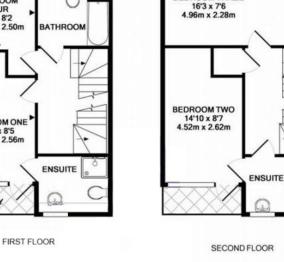

Quiet on the second floor, generous proportions and designer finish continue in the third double bedroom which spans the full width of the building, and the fourth, principal bedroom has French doors to balcony where you can bathe in the morning sunshine and a chic, en-suite shower room.

#### NEW ENGLAND STREET, BRIGHTON, EAST SUSSEX, BN1 4GQ TOTAL APPROX. FLOOR AREA 1421 SQ.FT. (132.0 SQ.M.)

Whilst every attempt has been made to ensure the accuracy of the floor plan contained here, measurements of doors, windows, rooms and any other items are approximate and no responsibility is taken for any error, omission, or mis-statement. This plan is for illustrative purposes only and should be used as such by any prospective purchaser. The services, systems and appliances shown have not been tested and no guarantee as to their operability or efficiency can be given Made with Metropic (2018