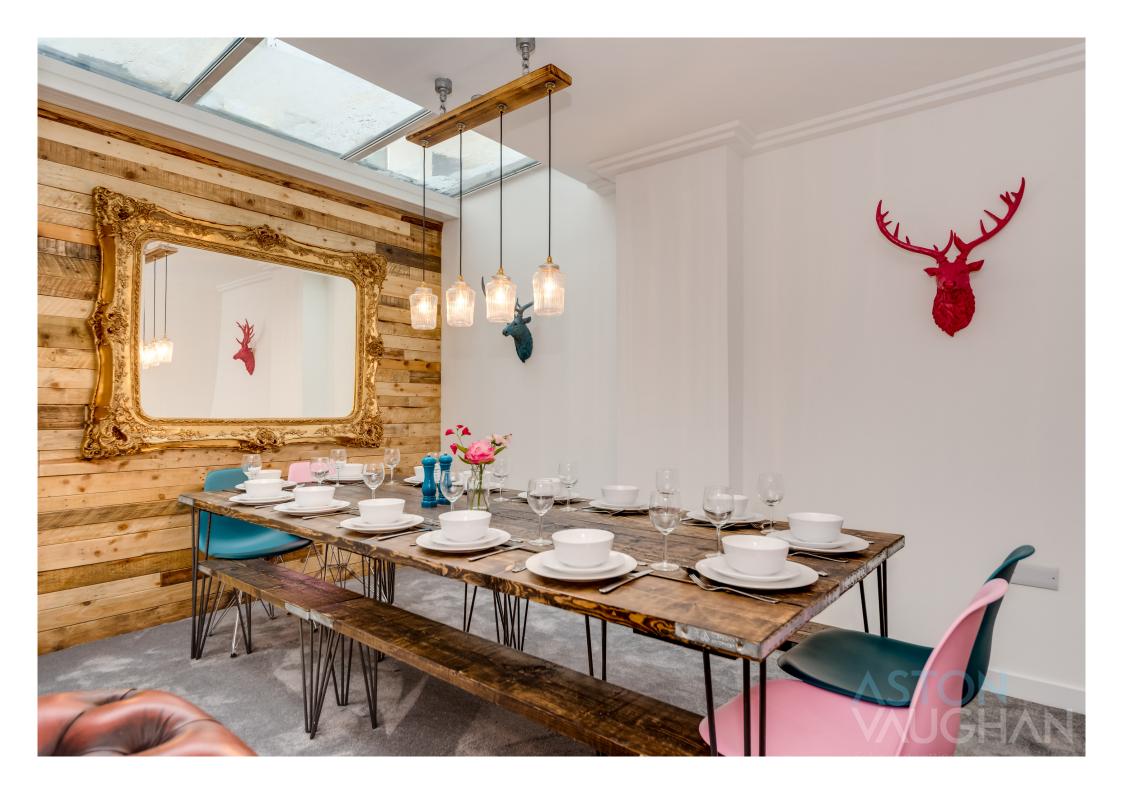

Inside is designed to maximise both light and space with expert interior decoration which has a high level of finish over the full 132.0m2 (1421 sq. ft.) approx. over four storey's.

The sociable living dining room has a skylight over the dining area, French doors to a spacious walled patio and ample space to enjoy whilst a deep cupboard ensures the space stays free from clutter. Next door, the sophisticated kitchen is well planned with space for a bistro set by a wall of glass and integrated appliances include a gas hob, fan oven and hood, a fridge freezer and a dishwasher and washing machine, so it's good to go.