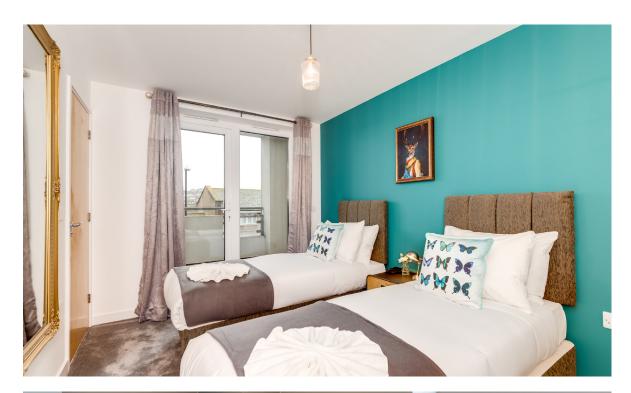

On the first floor at the back, the first bedroom is  $2.5 \times 2.5 \text{m}$  (8'5 x 8'2), beautifully decorated with space for a wardrobe behind the door and currently sleeps 2 in a bunk bed which the vendors are happy to discuss. Next door, the light and airy bathroom has a shower over the bath, storage and natural light. At the front, the generous double bedroom opens to a sunny balcony for breakfast and has a private, en suite shower room.