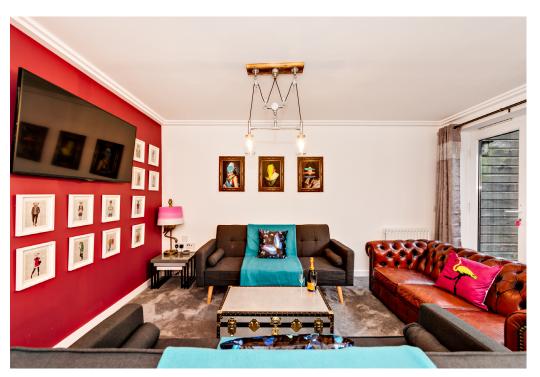

Inside is designed to maximise both light and space with expert interior decoration which has a high level of finish over the full 132.0m2 (1421 sq. ft.) approx. over four storey's.

The sociable living dining room has a skylight over the dining area, French doors to a spacious walled patio and ample space to enjoy whilst a deep cupboard ensures the space stays free from clutter. Next door, the sophisticated kitchen is well planned with space for a bistro set by a wall of glass and integrated appliances include a gas hob, fan oven and hood, a fridge freezer and a dishwasher and washing machine, so it's good to go.