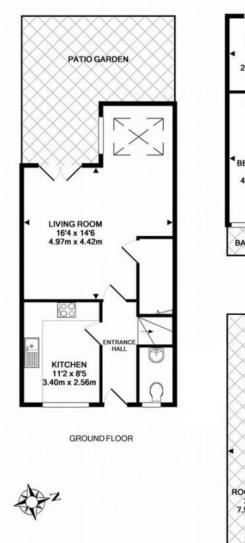

Inside is designed to maximise both light and space with expert interior decoration which has a high level of finish over the full 132.0m2 (1421 sq. ft.) approx. over four storey's.

The sociable living dining room has a skylight over the dining area, French doors to a spacious walled patio and ample space to enjoy whilst a deep cupboard ensures the space stays free from clutter. Next door, the sophisticated kitchen is well planned with space for a bistro set by a wall of glass and integrated appliances include a gas hob, fan oven and hood, a fridge freezer and a dishwasher and washing machine, so it's good to go.

#### NEW ENGLAND STREET, BRIGHTON, EAST SUSSEX, BN1 4GQ TOTAL APPROX. FLOOR AREA 1421 SQ.FT. (132.0 SQ.M.)

Whilst every attempt has been made to ensure the accuracy of the floor plan contained here, measurements of doors, windows, rooms and any other items are approximate and no responsibility is taken for any error, omission, or mis-statement. This plan is for illustrative purposes only and should be used as such by any prospective purchaser. The services, systems and appliances shown have not been tested and no guarantee as to their operability or efficiency can be given Made with Metropic (2018