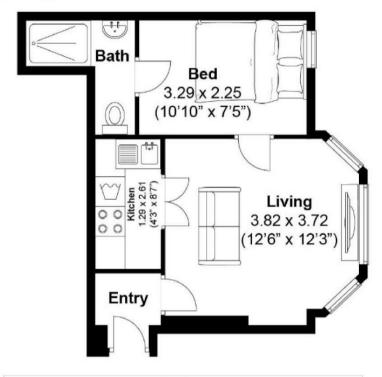

## Leopold Road, Brighton

Approximately 30.6 sqm (329.5 sqft)

Disclaimer:

The measurements are approximate and are for illustration purposes only.

The dimensions are measured internally and in metres and feet. We do not take any responsibility for errors and/or omissions. If you require further verification please discuss with the buyer/owner of the property.