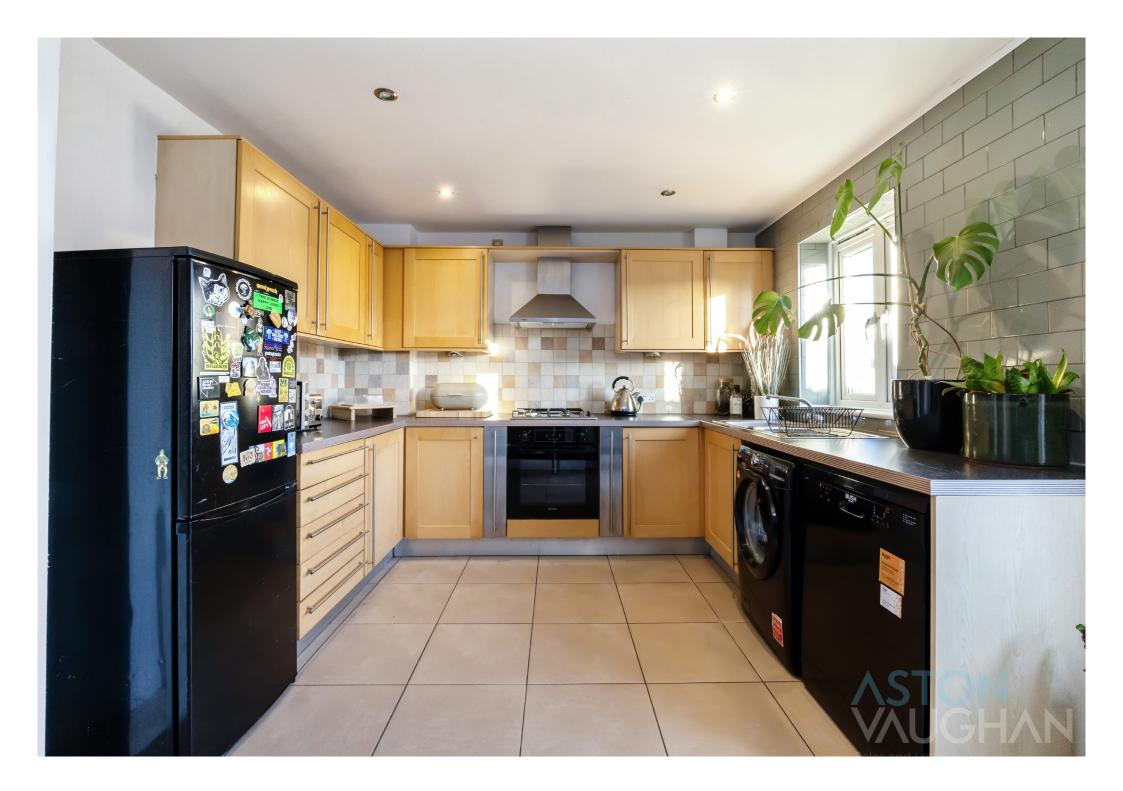

Suiting their seaside location perfectly, these town homes enjoy attractive timber clad facades in delicate coastal tones. This house is one of a gabled pair with parking to the front and an area of lawn adding a flash of vibrant green. Stepping inside, it is clearly a stylish home which has been designed by those with an eye for colour and interior styling. From the hallway, patterned floor tiles can be found in the ground floor study and the kitchen has a pop of bold colour in Azure blue for the rear wall beyond the breakfast bar. There is ample space in here for a kitchen table, if need be, whiel classic Shaker cabinetry provides a wealth of storage alongside an integrated oven and hob, leaving space for a tall fridge freezer, washing machine and dishwasher.