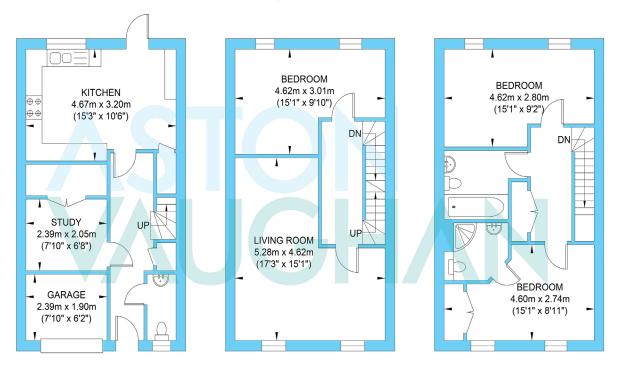

# **Fairlight Court 4**

Ground Floor Approximate Floor Area 419.25 sq ft (38.95 sq m) First Floor Approximate Floor Area 419.25 sq ft (38.95 sq m) Second Floor Approximate Floor Area 419.25 sq ft (38.95 sq m)

Approximate Gross Internal Area = 116.85 sq m / 1257.75 sq ft lustration for identification purposes only, measurements are approximate, not to scal