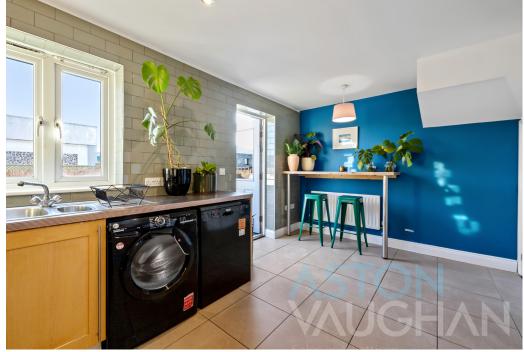

Suiting their seaside location perfectly, these town homes enjoy attractive timber clad facades in delicate coastal tones. This house is one of a gabled pair with parking to the front and an area of lawn adding a flash of vibrant green. Stepping inside, it is clearly a stylish home which has been designed by those with an eye for colour and interior styling. From the hallway, patterned floor tiles can be found in the ground floor study and the kitchen has a pop of bold colour in Azure blue for the rear wall beyond the breakfast bar. There is ample space in here for a kitchen table, if need be, whiel classic Shaker cabinetry provides a wealth of storage alongside an integrated oven and hob, leaving space for a tall fridge freezer, washing machine and dishwasher.