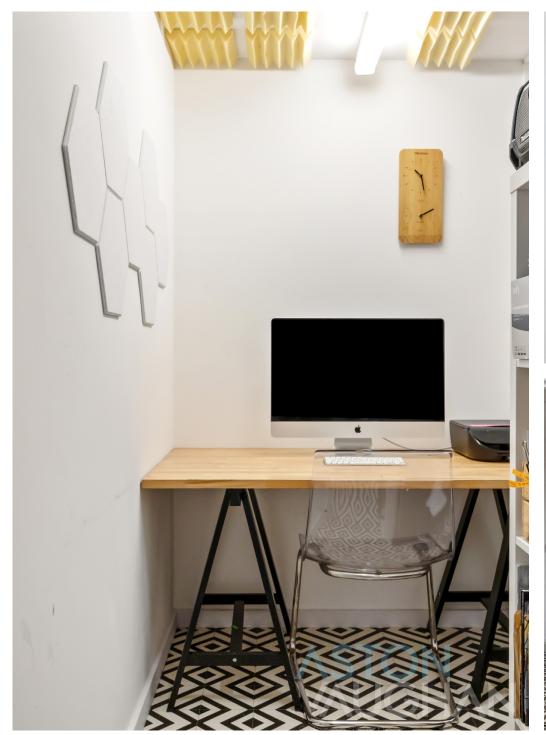

Suiting their seaside location perfectly, these town homes enjoy attractive timber clad facades in delicate coastal tones. This house is one of a gabled pair with parking to the front and an area of lawn adding a flash of vibrant green. Stepping inside, it is clearly a stylish home which has been designed by those with an eye for colour and interior styling. From the hallway, patterned floor tiles can be found in the ground floor study and the kitchen has a pop of bold colour in Azure blue for the rear wall beyond the breakfast bar. There is ample space in here for a kitchen table, if need be, whiel classic Shaker cabinetry provides a wealth of storage alongside an integrated oven and hob, leaving space for a tall fridge freezer, washing machine and dishwasher.