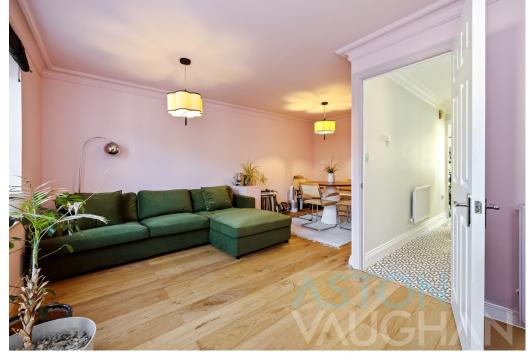

Geometric floor tiles continue on the landings to the first and second floors, bringing both style and function to high traffic areas. Spanning the front of the house, the cool use of colour continues with blush walls and solid oak floors in honeyed tones. This is a room which invites both entertaining at dinner parties and chilling in peace on sumptuous sofas. Tall windows bring in plenty of natural light while framing tranquil views over the river – bliss.