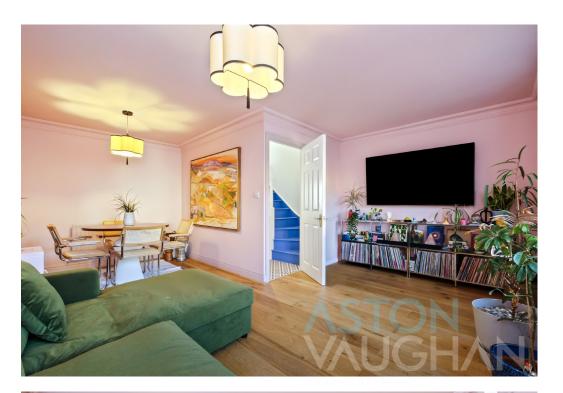

Geometric floor tiles continue on the landings to the first and second floors, bringing both style and function to high traffic areas. Spanning the front of the house, the cool use of colour continues with blush walls and solid oak floors in honeyed tones. This is a room which invites both entertaining at dinner parties and chilling in peace on sumptuous sofas. Tall windows bring in plenty of natural light while framing tranquil views over the river – bliss.