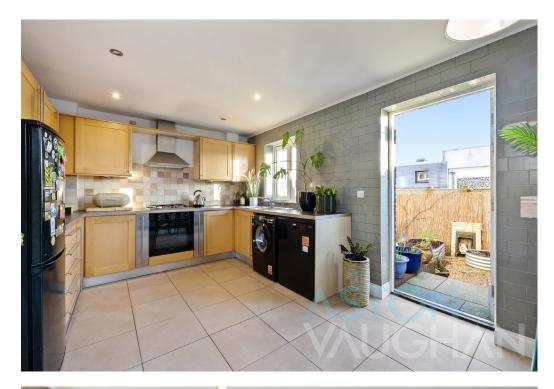

Suiting their seaside location perfectly, these town homes enjoy attractive timber clad facades in delicate coastal tones. This house is one of a gabled pair with parking to the front and an area of lawn adding a flash of vibrant green. Stepping inside, it is clearly a stylish home which has been designed by those with an eye for colour and interior styling. From the hallway, patterned floor tiles can be found in the ground floor study and the kitchen has a pop of bold colour in Azure blue for the rear wall beyond the breakfast bar. There is ample space in here for a kitchen table, if need be, whiel classic Shaker cabinetry provides a wealth of storage alongside an integrated oven and hob, leaving space for a tall fridge freezer, washing machine and dishwasher.