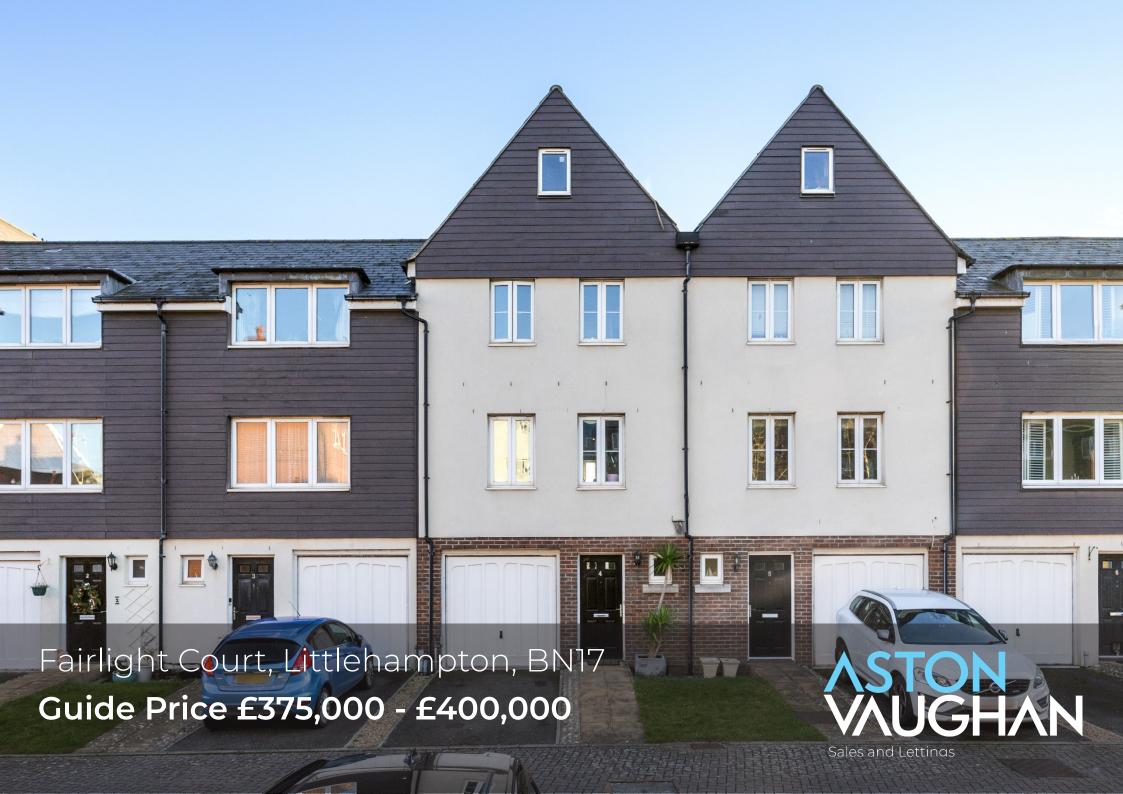

# Fairlight Court, BN17

3 Bedrooms | 2 Bathrooms | Private parking space and a motorbike garage | 1257 sq ft

Fairlight Court is a modern development of townhouses on the edge of the River Arun in Littlehampton, West Sussex. This house sits mid-terrace facing south and is peacefully tucked away from the main roads within a secure gated community. Beautifully presented throughout, it offers bright and versatile living space over three floors to include three double bedrooms, two bathrooms and a sunny first floor reception room looking out over the river. The space is ideal for sophisticated entertaining at home, while for an evening out, there are several eateries nearby on the high street.

Suiting their seaside location perfectly, these town homes enjoy attractive timber clad facades in delicate coastal tones. This house is one of a gabled pair with parking to the front and an area of lawn adding a flash of vibrant green. Stepping inside, it is clearly a stylish home which has been designed by those with an eye for colour and interior styling. From the hallway, patterned floor tiles can be found in the ground floor study and the kitchen has a pop of bold colour in Azure blue for the rear wall beyond the breakfast bar. There is ample space in here for a kitchen table, if need be, whiel classic Shaker cabinetry provides a wealth of storage alongside an integrated oven and hob, leaving space for a tall fridge freezer, washing machine and dishwasher.