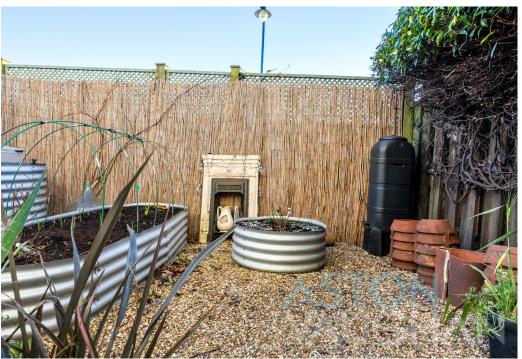

During summer, you can spill outside to the rear garden which is perfectly private and low-maintenance ready for the busy modern lifestyle. There is space to barbecue and sit out at night with friends for drinks and dinner alfresco as the sun sets in the west, making it a lovely extension of the home.