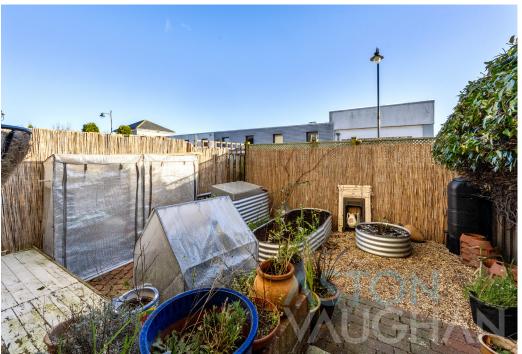

During summer, you can spill outside to the rear garden which is perfectly private and low-maintenance ready for the busy modern lifestyle. There is space to barbecue and sit out at night with friends for drinks and dinner alfresco as the sun sets in the west, making it a lovely extension of the home.