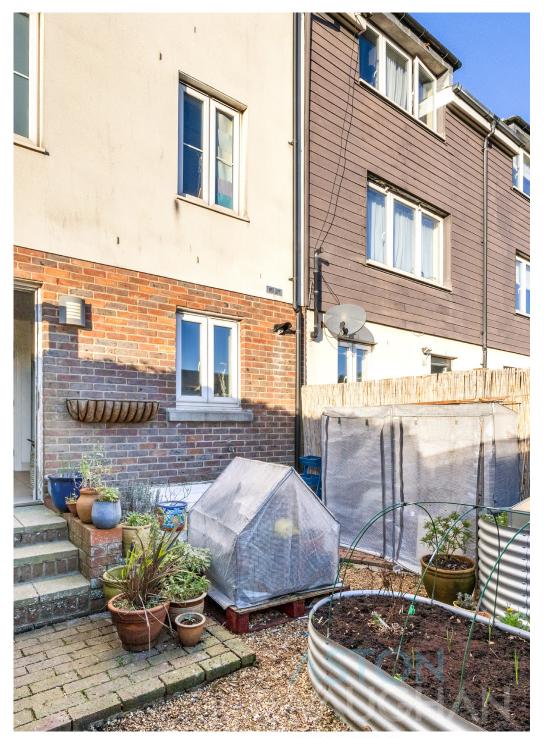

During summer, you can spill outside to the rear garden which is perfectly private and low-maintenance ready for the busy modern lifestyle. There is space to barbecue and sit out at night with friends for drinks and dinner alfresco as the sun sets in the west, making it a lovely extension of the home.