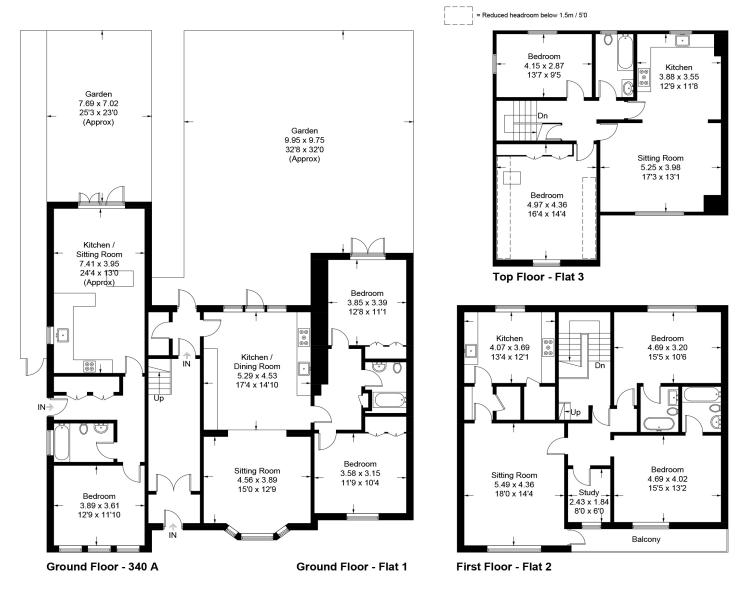

## **Tenancy Schedule**

340a

1 bedroom ground floor flat with garden

Let at £1,600pcm

Flat 1

2 bedroom ground floor flat with garden

Let at £2,200pcm

Flat 2

3 bedroom first floor flat

Let at £2,250pcm

Flat 3

2 bedroom top floor flat

Let at £1,800pcm

Illustration for identification purposes only, measurements are approximate, not to scale. Fourlabs.co © (ID1174256)