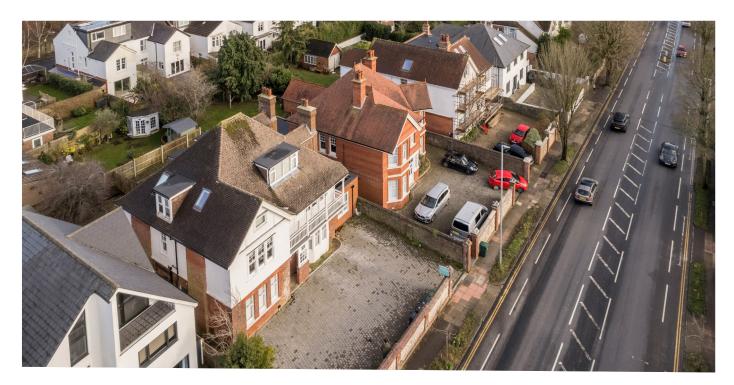

## Dyke Road, BN1

Freehold | 4009 Sq Ft | 4 Apartments | Driveway

A unique unbroken freehold residential investment comprising four luxury flats in a prime location. The flats have recently been comprehensively efurbished and provide good-quality accommodation throughout. Two flats benefit from generous rear gardens and all flats have access to off road parking at the front.

## Location

The property is well situated on one of Brighton & Hove's premier roads, close to the junctions of Tivoli Crescent North and

Woodruff Avenue. Hove Park and the popular shops and restaurants at Seven Dials are nearby.