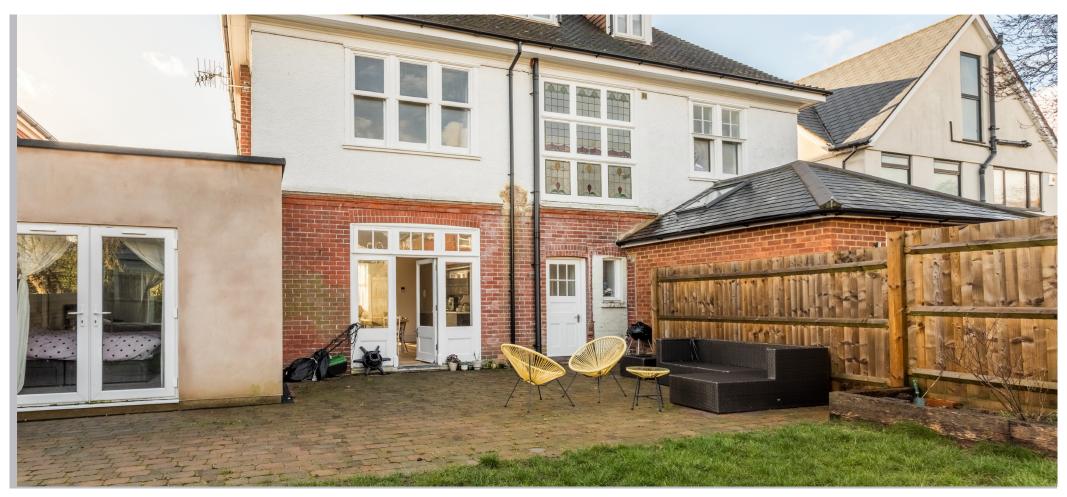

## Dyke Road, BN1

Freehold | 4009 Sq Ft | 4 Apartments | Driveway

A unique unbroken freehold residential investment comprising four luxury flats in a prime location. The flats have recently been comprehensively efurbished and provide good-quality accommodation throughout. Two flats benefit from generous rear gardens and all flats have access to off road parking at the front.

The flats are currently let and produce an income of £94,200pa, although offer the opportunity to break up the building on individual leasehold titles.