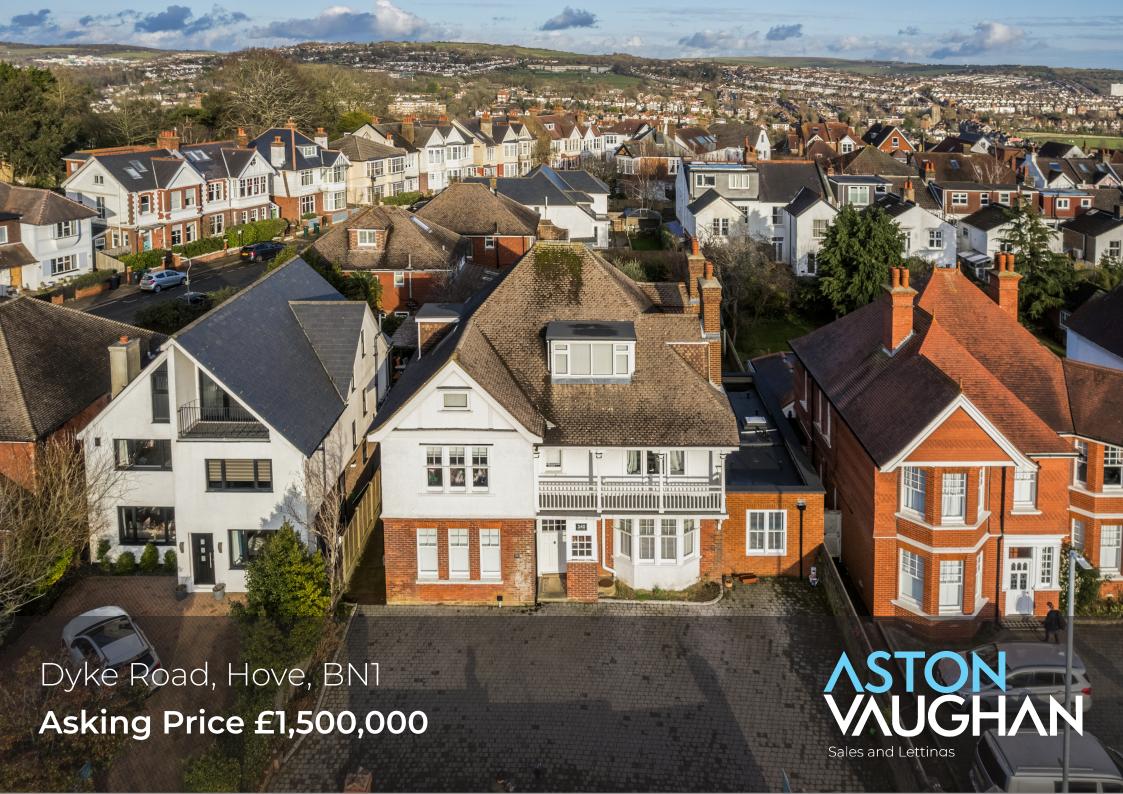

## Dyke Road, BN1

Freehold | 4009 Sq Ft | 4 Apartments | Driveway

A unique unbroken freehold residential investment comprising four luxury flats in a prime location. The flats have recently been comprehensively efurbished and provide good-quality accommodation throughout. Two flats benefit from generous rear gardens and all flats have access to off road parking at the front.

## Location

The property is well situated on one of Brighton & Hove's premier roads, close to the junctions of Tivoli Crescent North and

Woodruff Avenue. Hove Park and the popular shops and restaurants at Seven Dials are nearby.